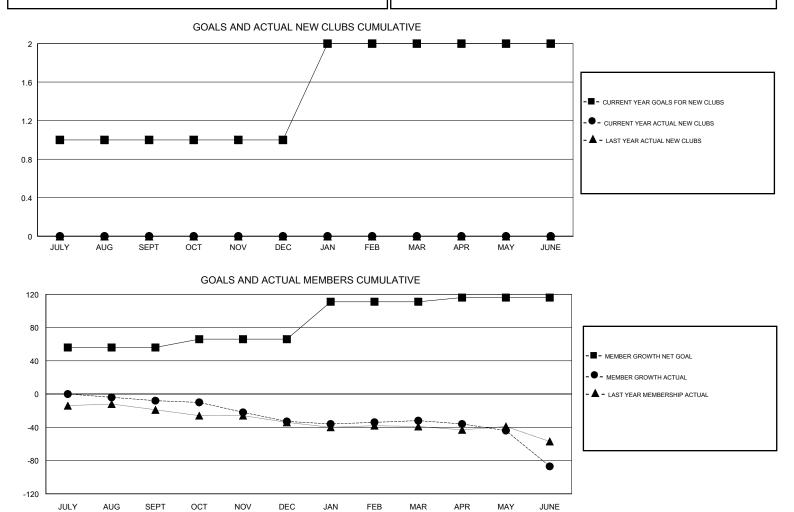

## LOCATION MINNESOTA

|               | Club          | S         |               | Members               |                           |                         |                                                    |
|---------------|---------------|-----------|---------------|-----------------------|---------------------------|-------------------------|----------------------------------------------------|
|               | RESULTS FOR   | 2018-2019 |               | RESULTS FOR 2018-2019 |                           |                         |                                                    |
| QUARTER       | NEW CLUB GOAL | NEW CLUBS | DROPPED CLUBS | QUARTER               | MEMBER GROWTH NET<br>GOAL | MEMBER GROWTH<br>ACTUAL | DROPPED<br>MEMBERS ACTUAL<br>(including transfers) |
| JULY/AUG/SEPT | 1             | 0         | 1             | JULY/AUG/SEPT         | 56                        | 8                       | 15                                                 |
| OCT/NOV/DEC   | 0             | 0         | 1             | OCT/NOV/DEC           | 10                        | 14                      | 39                                                 |
| JAN/FEB/MAR   | 1             | 0         | 0             | JAN/FEB/MAR           | 45                        | 13                      | 11                                                 |
| APR/MAY/JUNE  | 0             | 0         | 1             | APR/MAY/JUNE          | 5                         | 11                      | 64                                                 |